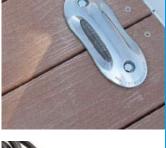

## PRODUCT FEATURES

- Available in 316 polished stainless steel
- LED colour options available
- Two directional light output
- Low voltage 2.5W LED
- Easy to install and virtually maintenance free
- Minimal heat output, low running costs
- Long life expectancy (7 10 years)
- IP67 weatherproof rating
- Available in 6 way and 10 way kits, which includes; flex, enclosure and driver
- Also suited for lighting footpaths and patios