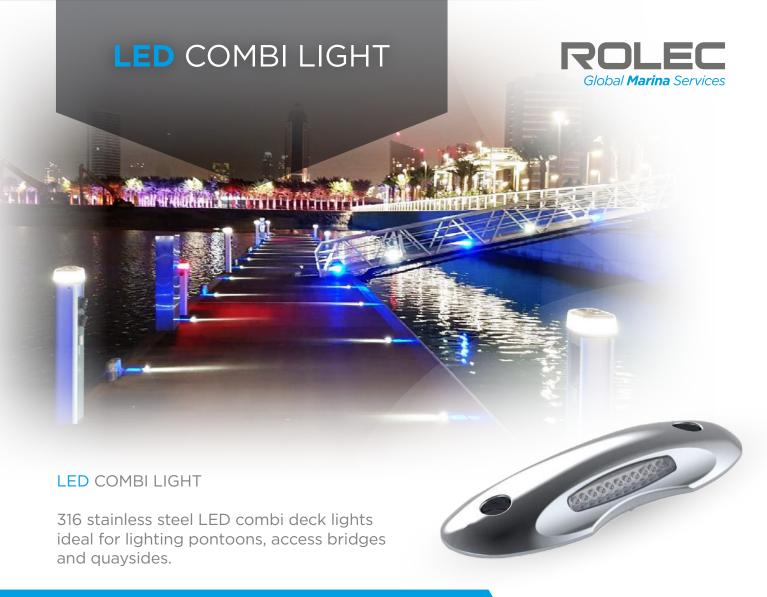

## PRODUCT FEATURES

- Available in 316 polished stainless steel
- LED colour options available
- Two directional light output
- Low voltage 2.5W LED
- Easy to install and virtually maintenance free
- Minimal heat output, low running costs
- Long life expectancy (7 10 years)
- IP67 weatherproof rating
- Available in 6 way and 10 way kits, which includes; flex, enclosure and driver
- Also suited for lighting footpaths and patios