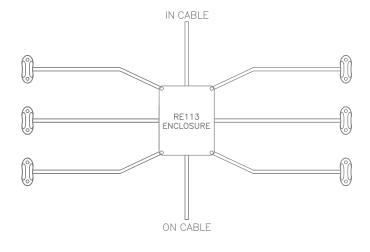

### 6 WAY LED COMBI DECK LIGHTING KIT DIAGRAM (NTS)

Images are for marketing purposes only and are not contractual © 2019

Ralphs Lane, Frampton West Boston, Lincolnshire UK. PE20 1QU