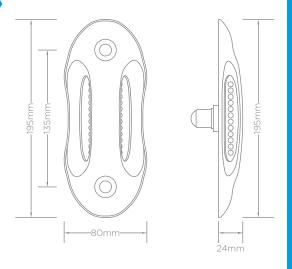

### CHARACTERISTICS

| Material              | 316 Grade Stainless Steel                                                                                                                                      |
|-----------------------|----------------------------------------------------------------------------------------------------------------------------------------------------------------|
| Dimensions            | 195mm x 24mm x 80mm (W x H x D)                                                                                                                                |
| Operating Temperature | -30°C to +60°C (Installed and Operated Within Multiple<br>Climates from Around the Globe)                                                                      |
| IP Rating             | IP67                                                                                                                                                           |
| Compliances           | BS7671 Wiring Regulations BS EN 61439-2:2011<br>BS EN 61439-5:2015<br>CE Certified<br>Low Voltage Directive 2014/35/EU<br>Electromagnetic Directive 2014/30/EU |
| Typical Weight (AVG)  | 650g                                                                                                                                                           |