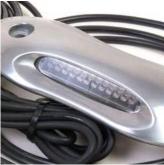

## PRODUCT FEATURES

- Available in 316 polished stainless steel
- LED colour options available
- Two directional light output
- Low voltage 2.5W LED
- Easy to install and virtually maintenance free
- Minimal heat output, low running costs
- Long life expectancy (7 10 years)
- IP67 weatherproof rating
- Available in 6 way and 10 way kits, which includes; flex, enclosure and driver
- Also suited for lighting footpaths and patios