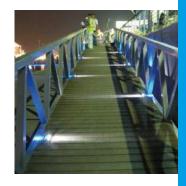

## PRODUCT FEATURES

- Available in 316 polished stainless steel
- LED colour options available
- Two directional light output
- Low voltage 2.5W LED
- Easy to install and virtually maintenance free
- Minimal heat output, low running costs
- Long life expectancy (7 10 years)
- IP67 weatherproof rating
- Available in 6 way and 10 way kits, which includes; flex, enclosure and driver
- Also suited for lighting footpaths and patios

### 6 WAY LED COMBI DECK LIGHTING KIT DIAGRAM (NTS)

Images are for marketing purposes only and are not contractual © 2019

Ralphs Lane, Frampton West Boston, Lincolnshire UK. PE20 1QU